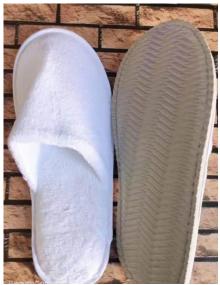

#### Model 4. Terry slippers

| Item          | Description                                         | No. # | MOQ<br>with logo |
|---------------|-----------------------------------------------------|-------|------------------|
| Terry slipper | size: 29cm length, sole<br>thickness 6mm, anti-slip | #223  | 1000             |