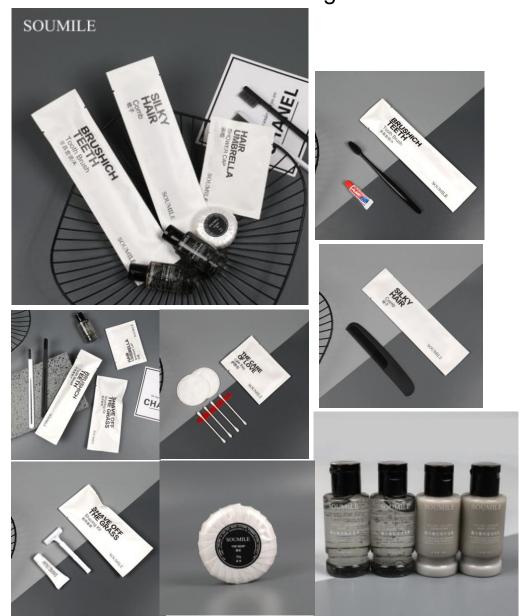

#### Trademark&Certification

Dental kit

#### Model 1. white tea series

| Item                                                           | Description                                       | No. # | Packi<br>ng |
|----------------------------------------------------------------|---------------------------------------------------|-------|-------------|
| Dental kit 1                                                   | straw toothbrush A+6g<br>Toothpaste               | #031  | 100         |
| Dental kit 2                                                   | Straw Toothbrush A + 6g<br>Baking Soda Toothpaste | #026  | 100         |
| comb                                                           | straw long comb                                   | #019  | 100         |
| shaver                                                         | Double layer stainless steel shaver               | #052  | 100         |
| Pleated<br>Soap                                                | 15g                                               | #022  | 100         |
| shower cap                                                     | High pressure bar shower cap                      | #012  | 100         |
| Venity kit                                                     |                                                   | #018  | 100         |
| White tea<br>shampoo/<br>lotion/conditi<br>oner<br>/shower gel | 30ML. bottle                                      | #068  | 100         |

Model 2. white tea series with box

| ltem                                                       | Description                           | No. # |
|------------------------------------------------------------|---------------------------------------|-------|
| Dental kit 1                                               | toothbrush A+3g Toothpaste            | #055  |
| Dental kit 2                                               | Toothbrush A + Baking Soda Toothpaste | #044  |
| comb                                                       | frosted rubber comb                   | #036  |
| shaver                                                     | Double layer stainless steel shaver   | #059  |
| Pleated Soap                                               | 20g                                   | #065  |
| shower cap                                                 | High pressure bar shower cap          | #025  |
| Venity kit                                                 |                                       | #035  |
| White tea<br>shampoo/<br>lotion/conditioner<br>/shower gel | 30ML. White tea                       | #058  |

Model 3. British star hotel usage series

| Item                                          | Description                             | No. # |
|-----------------------------------------------|-----------------------------------------|-------|
| Dental kit 1                                  | toothbrush A+3g Toothpaste              | #060  |
| Dental kit 2                                  | MD Toothbrush A + AMEI Toothpaste       | #070  |
| comb                                          | frosted rubber comb                     | #038  |
| shaver                                        | Double layer stainless steel shaver+10g | #133  |
| Pleated Soap                                  | 30g                                     | #098  |
| shower cap                                    | High pressure bar shower cap1.2s        | #024  |
| Venity kit                                    |                                         | #038  |
| shampoo/<br>lotion/conditioner<br>/shower gel | 40ML. Lavender                          | #128  |

Model 4. luxury series with Kraft paper card box

| Item                                          | Description                             | No. # | Packing |
|-----------------------------------------------|-----------------------------------------|-------|---------|
| Dental kit A                                  | toothbrush A+3g Toothpaste              | #048  | 1000    |
| comb                                          | straw long comb                         | #036  | 1000    |
| shaver                                        | Double layer stainless steel shaver+10g | #080  | 1000    |
| Pleated Soap                                  | 25g                                     | #050  | 500     |
| shower cap                                    | High pressure bar shower cap            | #028  | 1500    |
| Venity kit                                    |                                         | #036  | 1000    |
| shampoo/<br>lotion/conditioner<br>/shower gel | 30ML. bergamot                          | #058  | 500     |