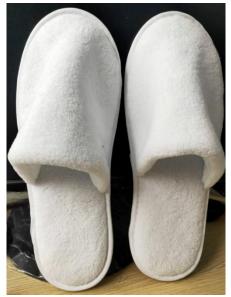

Hotel slippers

Model 1. coral fleece slippers

| Item                    | Description                                         | No. # | MOQ<br>with logo |
|-------------------------|-----------------------------------------------------|-------|------------------|
| Coral fleece<br>slipper | size: 29cm length, sole<br>thickness 6mm, anti-slip | #223  | 1000             |