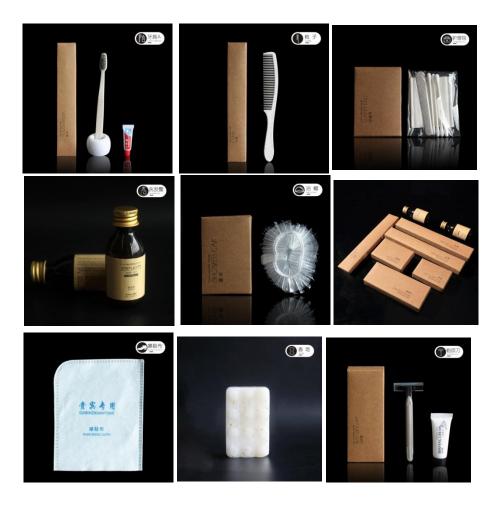

#### Model 1. white tea series

| Item                                                           | Description                                       | No. # | Packi<br>ng |
|----------------------------------------------------------------|---------------------------------------------------|-------|-------------|
| Dental kit 1                                                   | straw toothbrush A+6g<br>Toothpaste               | #031  | 100         |
| Dental kit 2                                                   | Straw Toothbrush A + 6g<br>Baking Soda Toothpaste | #026  | 100         |
| comb                                                           | straw long comb                                   | #019  | 100         |
| shaver                                                         | Double layer stainless steel shaver               | #052  | 100         |
| Pleated<br>Soap                                                | 15g                                               | #022  | 100         |
| shower cap                                                     | High pressure bar shower cap                      | #012  | 100         |
| Venity kit                                                     |                                                   | #018  | 100         |
| White tea<br>shampoo/<br>lotion/conditi<br>oner<br>/shower gel | 30ML. bottle                                      | #068  | 100         |

Model 2. white tea series with box

| ltem                                                       | Description                           | No. # |
|------------------------------------------------------------|---------------------------------------|-------|
| Dental kit 1                                               | toothbrush A+3g Toothpaste            | #055  |
| Dental kit 2                                               | Toothbrush A + Baking Soda Toothpaste | #044  |
| comb                                                       | frosted rubber comb                   | #036  |
| shaver                                                     | Double layer stainless steel shaver   | #059  |
| Pleated Soap                                               | 20g                                   | #065  |
| shower cap                                                 | High pressure bar shower cap          | #025  |
| Venity kit                                                 |                                       | #035  |
| White tea<br>shampoo/<br>lotion/conditioner<br>/shower gel | 30ML. White tea                       | #058  |

Model 3. British star hotel usage series

| Item                                          | Description                             | No. # |
|-----------------------------------------------|-----------------------------------------|-------|
| Dental kit 1                                  | toothbrush A+3g Toothpaste              | #060  |
| Dental kit 2                                  | MD Toothbrush A + AMEI Toothpaste       | #070  |
| comb                                          | frosted rubber comb                     | #038  |
| shaver                                        | Double layer stainless steel shaver+10g | #133  |
| Pleated Soap                                  | 30g                                     | #098  |
| shower cap                                    | High pressure bar shower cap1.2s        | #024  |
| Venity kit                                    |                                         | #038  |
| shampoo/<br>lotion/conditioner<br>/shower gel | 40ML. Lavender                          | #128  |

Model 4. luxury series with Kraft paper card box

| Item                                          | Description                             | No. # | Packing |
|-----------------------------------------------|-----------------------------------------|-------|---------|
| Dental kit A                                  | toothbrush A+3g Toothpaste              | #048  | 1000    |
| comb                                          | straw long comb                         | #036  | 1000    |
| shaver                                        | Double layer stainless steel shaver+10g | #080  | 1000    |
| Pleated Soap                                  | 25g                                     | #050  | 500     |
| shower cap                                    | High pressure bar shower cap            | #028  | 1500    |
| Venity kit                                    |                                         | #036  | 1000    |
| shampoo/<br>lotion/conditioner<br>/shower gel | 30ML. bergamot                          | #058  | 500     |