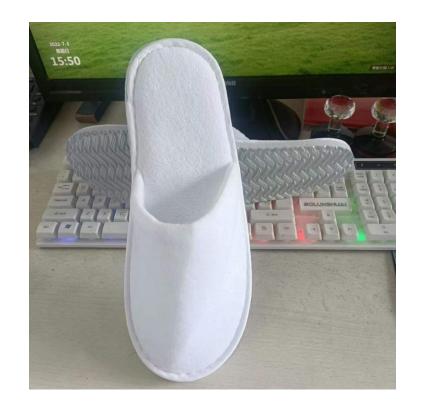

Model 3. plain plush slippers

| Item          | Description                                         | No. # | MOQ<br>with logo |
|---------------|-----------------------------------------------------|-------|------------------|
| Plush slipper | size: 29cm length, sole<br>thickness 6mm, anti-slip | #223  | 1000             |