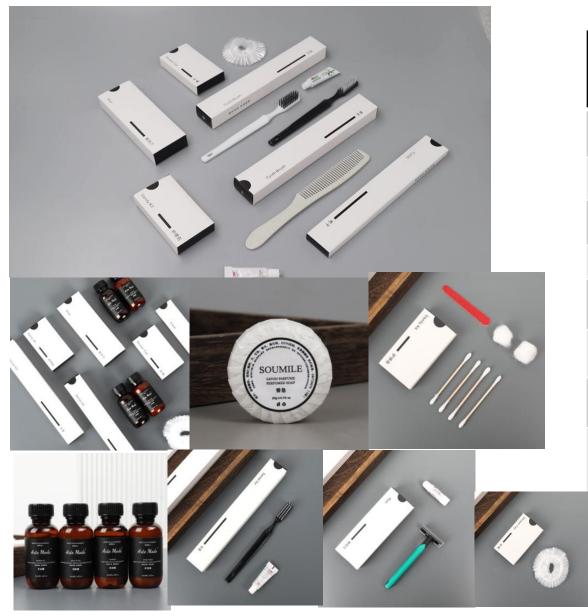

Model 3. British star hotel usage series

| Item                                          | Description                             | No. # |
|-----------------------------------------------|-----------------------------------------|-------|
| Dental kit 1                                  | toothbrush A+3g Toothpaste              | #060  |
| Dental kit 2                                  | MD Toothbrush A + AMEI Toothpaste       | #070  |
| comb                                          | frosted rubber comb                     | #038  |
| shaver                                        | Double layer stainless steel shaver+10g | #133  |
| Pleated Soap                                  | 30g                                     | #098  |
| shower cap                                    | High pressure bar shower cap1.2s        | #024  |
| Venity kit                                    |                                         | #038  |
| shampoo/<br>lotion/conditioner<br>/shower gel | 40ML. Lavender                          | #128  |

Model 4. luxury series with Kraft paper card box

| Item                                          | Description                             | No. # | Packing |
|-----------------------------------------------|-----------------------------------------|-------|---------|
| Dental kit A                                  | toothbrush A+3g Toothpaste              | #048  | 1000    |
| comb                                          | straw long comb                         | #036  | 1000    |
| shaver                                        | Double layer stainless steel shaver+10g | #080  | 1000    |
| Pleated Soap                                  | 25g                                     | #050  | 500     |
| shower cap                                    | High pressure bar shower cap            | #028  | 1500    |
| Venity kit                                    |                                         | #036  | 1000    |
| shampoo/<br>lotion/conditioner<br>/shower gel | 30ML. bergamot                          | #058  | 500     |