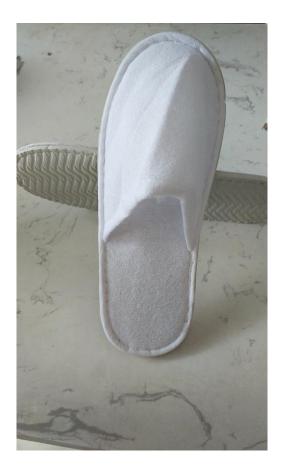

Hotel slippers

Model 1. coral fleece slippers

| Item                    | Description                                         | No. # | MOQ<br>with logo |
|-------------------------|-----------------------------------------------------|-------|------------------|
| Coral fleece<br>slipper | size: 29cm length, sole<br>thickness 6mm, anti-slip | #223  | 1000             |

Model 2. Waffle slippers

| Item           | Description                                         | No. # | MOQ<br>with logo |
|----------------|-----------------------------------------------------|-------|------------------|
| Waffle slipper | size: 29cm length, sole<br>thickness 6mm, anti-slip | #223  | 1000             |

Model 3. plain plush slippers

| Item          | Description                                         | No. # | MOQ<br>with logo |
|---------------|-----------------------------------------------------|-------|------------------|
| Plush slipper | size: 29cm length, sole<br>thickness 6mm, anti-slip | #223  | 1000             |

#### Model 4. Terry slippers

| Item          | Description                                         | No. # | MOQ<br>with logo |
|---------------|-----------------------------------------------------|-------|------------------|
| Terry slipper | size: 29cm length, sole<br>thickness 6mm, anti-slip | #223  | 1000             |