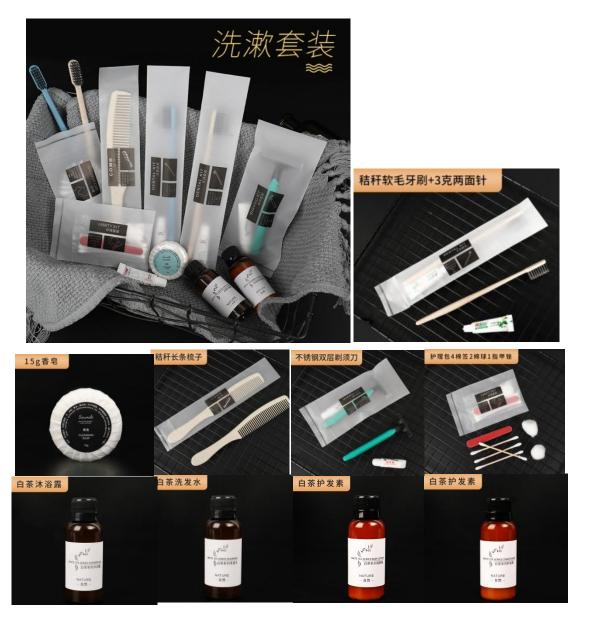

#### Model 1. white tea series

| Item                                                           | Description                                       | No. # | Packi<br>ng |
|----------------------------------------------------------------|---------------------------------------------------|-------|-------------|
| Dental kit 1                                                   | straw toothbrush A+6g<br>Toothpaste               | #031  | 100         |
| Dental kit 2                                                   | Straw Toothbrush A + 6g<br>Baking Soda Toothpaste | #026  | 100         |
| comb                                                           | straw long comb                                   | #019  | 100         |
| shaver                                                         | Double layer stainless steel shaver               | #052  | 100         |
| Pleated<br>Soap                                                | 15g                                               | #022  | 100         |
| shower cap                                                     | High pressure bar shower cap                      | #012  | 100         |
| Venity kit                                                     |                                                   | #018  | 100         |
| White tea<br>shampoo/<br>lotion/conditi<br>oner<br>/shower gel | 30ML. bottle                                      | #068  | 100         |

Model 2. white tea series with box

| ltem                                                       | Description                           | No. # |
|------------------------------------------------------------|---------------------------------------|-------|
| Dental kit 1                                               | toothbrush A+3g Toothpaste            | #055  |
| Dental kit 2                                               | Toothbrush A + Baking Soda Toothpaste | #044  |
| comb                                                       | frosted rubber comb                   | #036  |
| shaver                                                     | Double layer stainless steel shaver   | #059  |
| Pleated Soap                                               | 20g                                   | #065  |
| shower cap                                                 | High pressure bar shower cap          | #025  |
| Venity kit                                                 |                                       | #035  |
| White tea<br>shampoo/<br>lotion/conditioner<br>/shower gel | 30ML. White tea                       | #058  |