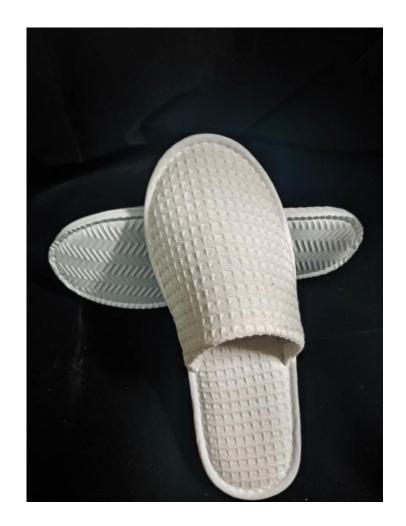

Model 2. Waffle slippers

| Item           | Description                                         | No. # | MOQ<br>with logo |
|----------------|-----------------------------------------------------|-------|------------------|
| Waffle slipper | size: 29cm length, sole<br>thickness 6mm, anti-slip | #223  | 1000             |