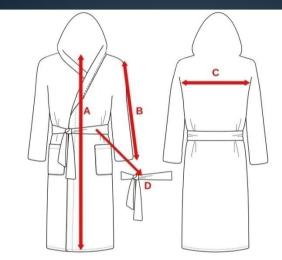

### Waffle bathrobe 01

|   | S   | М   | L   | XL  | XXL | XXXL |    |
|---|-----|-----|-----|-----|-----|------|----|
| Α | 114 | 116 | 118 | 120 | 122 | 124  | CI |
| В | 50  | 52  | 54  | 56  | 58  | 60   | CI |
| С | 59  | 62  | 64  | 66  | 68  | 70   | CI |
| D | 190 | 190 | 190 | 190 | 200 | 200  | CI |