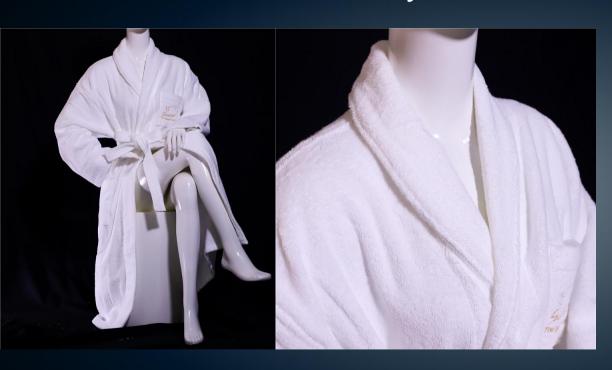

# Terry cotton bathrobe

### #0058

terry bathrobe

100%cotton ;Thick and soft

Soft terry , comfortable to touch

Normal weight:1000/1100/1200g

常规加牙条2 刺绣1 青果领2 如需染色按数量多少 颜色深浅收费 (特殊牙条,刺绣另外算)