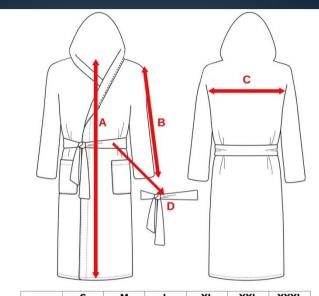

# Waffle terry bathrobe 02

|    | XXXL | XXL | XL  | L   | M   | S   |   |
|----|------|-----|-----|-----|-----|-----|---|
| cm | 124  | 122 | 120 | 118 | 116 | 114 | Α |
| cm | 60   | 58  | 56  | 54  | 52  | 50  | В |
| cm | 70   | 68  | 66  | 64  | 62  | 59  | C |
| cn | 200  | 200 | 190 | 190 | 190 | 190 | D |