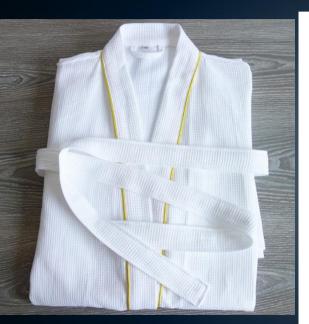

## Coral fleece bathrobe

200

### #33

Feel great, very slippery, very soft, easy to wash

Size: any sizes

Any color can be customized