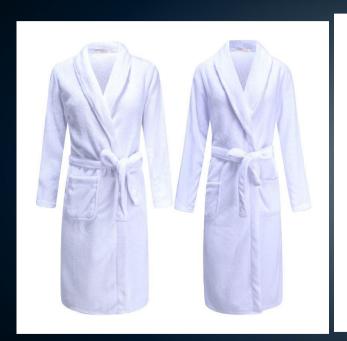

## Coral fleece bathrobe

200

### #33

Feel great, very slippery, very soft, easy to wash

Size: any sizes

Any color can be customized