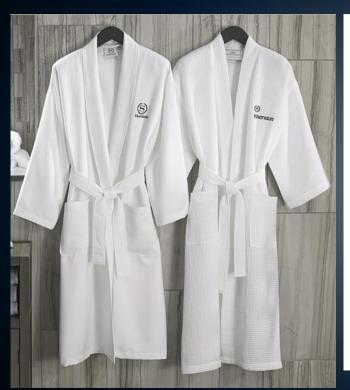

#### #44

Light and breathable, simple and fashionable, the fabric is uneven and unclingy, with flanged line and full of fluency

First Choice for warm regional hotels

#### #0060

Single-layer doublesided waffle bathrobe, with clear lines on the outer waffle, soft and breathable, elegant and elegant, inner Terry, tight, soft and long, comfortable, skin-friendly and more absorbent