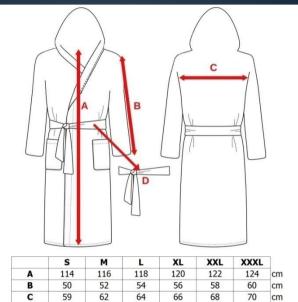

### Waffle bathrobe 01

|   | S   | М   | L   | XL  | XXL | XXXL |    |
|---|-----|-----|-----|-----|-----|------|----|
| Α | 114 | 116 | 118 | 120 | 122 | 124  | CI |
| В | 50  | 52  | 54  | 56  | 58  | 60   | CI |
| С | 59  | 62  | 64  | 66  | 68  | 70   | CI |
| D | 190 | 190 | 190 | 190 | 200 | 200  | CI |