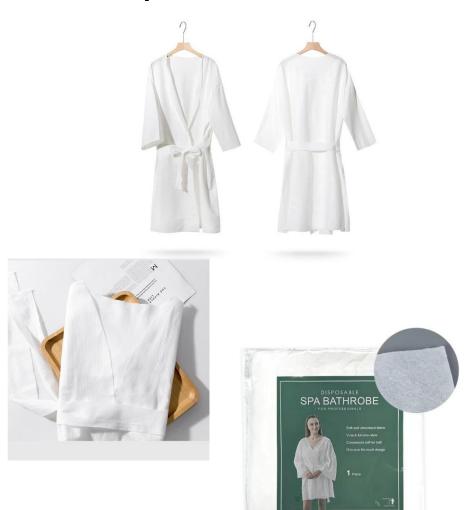

#### 6. Disposable non woven bathrobe

Size: one size

1. Regular one:

#817 Weight 1: 100gsm Pearl cotton; 100pcs/box, box size:49\*80\*50cm,

G.W: 16KG

#627 Weight 2: 80gsm plain cotton; 120Ppcs/box, box size:

size:49\*80\*50cm, G.W: 12KG

2. MOQ to do customized color card is 2000pcs #88 Weight 1: 100gsm Pearl cotton fiber

#69 Weight 2: 80gsm plain cotton fiber

Advantage: Our materials are made of sterile non-woven fabrics, which are sanitary and clean, skin-friendly and soft, non-irritating, with independent vacuum packaging, and can effectively isolate germs and impurities. They are light, convenient and easy to carry. Scope of Application: hotels, business trips, train sleeper, outdoor camping, home life, beauty Club.