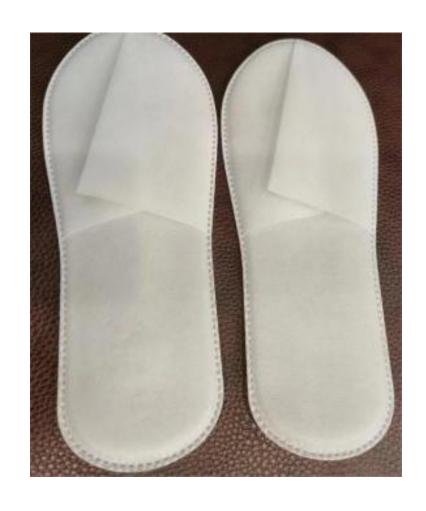

# 7. Disposable non woven slipper

Material: PP

#0042 : size: 29\*10cm, 600pcs/box ,

Box size:75\*43\*38cm