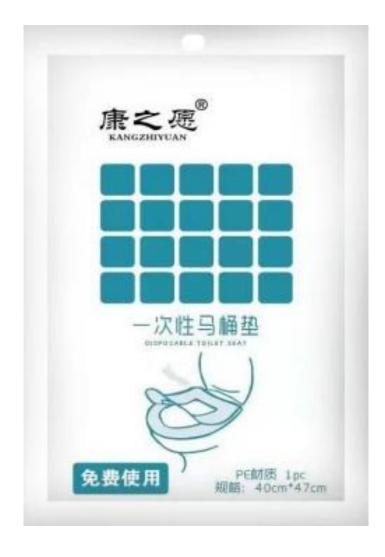

## 5. Disposable Toilet seat cover

Material: PP

#014 : size: 16\*22cm, 2000pcs/box ,

Box size:75\*43\*38cm