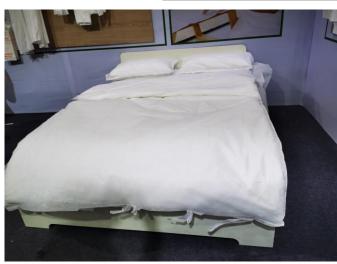

#### 1. Hotel Travel bedding set

Material: 20gsm SMS

#4700 Single size:1.2-1.35m

A set included:

1\* duvet cover: 160\*220cm, 1\* fitted sheet: 170\*230cm,

1\* pillowcase: 52\*81cm;

Packing: 70sets/CTN (75\*43\*38cm)

#5200 Queen size:-1.5m

A set included:

1\* duvet cover: 190\*230cm,

1\* fitted sheet: 210\*230cm,

2\* pillowcase: 52\*81cm;

Packing: 55sets/CTN (75\*43\*38cm)

#6000 king size: 1.8-2.0m

A set included:

1\* duvet cover: 220\*230cm, 1\* fitted sheet: 230\*240cm.

2\* pillowcase: 52\*81cm;

Packing: 45sets/CTN (75\*43\*38cm)

Advantage: Our materials are made of SMS medical sterile non-woven fabrics, which are sanitary and clean, skin-friendly and soft, non-irritating, waterproof and breathable, with independent vacuum packaging, and can effectively isolate germs and impurities. They are light, convenient and easy to carry. Scope of Application: hotels, business trips, train sleeper, outdoor camping, home life, beauty Club. It can be used after being disassembled. It can also be reused or used again after cleaning.