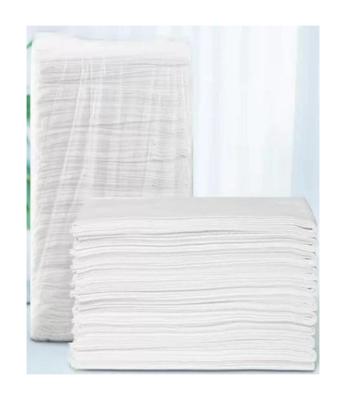

#### 4. Disposable towels

Material: Cotton fiber

#065 face towel: size: 30\*70 , 100g/m2 , 500pcs/box , #020 bath towel: size: 135\*70 , 100g/m2 , 125pcs/box , #029 bath towel set: face towel + bath towel , 100g/m2, 100pcs/box ,

Box size:75\*43\*38cm

Advantage: Our materials are made of sterile Cotton fiber, which are sanitary and clean, skin-friendly and soft, non-irritating, with independent vacuum packaging, and can effectively isolate germs and impurities. They are light, convenient and easy to carry. Scope of Application: hotels, business trips, train sleeper, outdoor camping, home life, beauty Club.